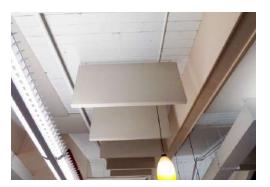

## **Designer Series Baffles / Clouds**

#### Sizes:

All Designer Series are 100% custom sized. All products can be any length by 60" wide.

# **Edge Type:**

Side View

Front / Back View

All Baffles / Clouds have a hard wood frame and wrapped fully in acoustical cloth. There is no sight of any staples on the baffles due to the edge profile we add to the perimeter of the baffle/clouds. This allows for a cleaner look.