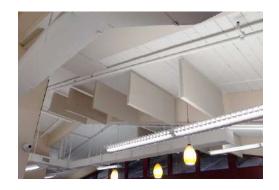

## **Designer Series Baffles / Clouds**

#### Sizes:

All Designer Series are 100% custom sized. All products can be any length by 60" wide.

# **Edge Type:**

Side View

Front / Back View

All Baffles / Clouds have a hard wood frame and wrapped fully in acoustical cloth. There is no sight of any staples on the baffles due to the edge profile we add to the perimeter of the baffle/clouds. This allows for a cleaner look.