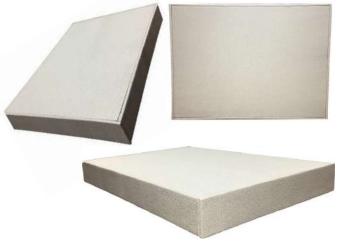

# **Edge Type:**

Side View

Front / Back View

All Baffles / Clouds have a hard wood frame and wrapped fully in acoustical cloth. There is no sight of any staples on the baffles due to the edge profile we add to the perimeter of the baffle/clouds. This allows for a cleaner look.